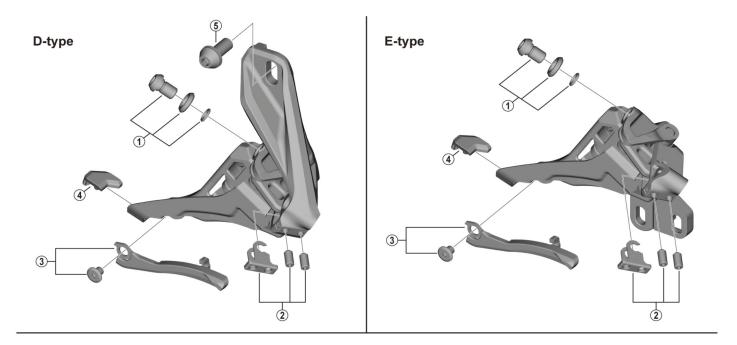

## Middle clamp band type

|                                                                              |           |                                       | FD-M8100 |                         |  |
|------------------------------------------------------------------------------|-----------|---------------------------------------|----------|-------------------------|--|
| ITEM                                                                         | SHIMANO   | DESCRIPTION                           |          | INTERCHANGE-<br>ABILITY |  |
| NO.                                                                          | CODE NO.  | DESCRIPTION                           |          |                         |  |
| 1                                                                            | Y5S898020 | Cable Fixing Bolt Unit (M6 x 9.2)     | A        |                         |  |
| 2                                                                            | Y5R198020 | Stroke Adjust Screws (M4 x 8) & Plate | A        |                         |  |
| 3                                                                            | Y2E098010 | Chain Catcher Unit                    | В        |                         |  |
| 4                                                                            | Y5RC08000 | Rubber Pad B                          | А        |                         |  |
| 5                                                                            | Y5S415000 | Clamp Bolt (M6 x 14.5)                | A        |                         |  |
| 6                                                                            | Y5S207000 | Clamp Bolt (M5 x 18.5)                | A        |                         |  |
| A: Same parts.                                                               |           |                                       |          | May-2019-4602           |  |
| B: Parts are usable, but differ in materials, appearance, finish, size, etc. |           |                                       |          | © Shimano Inc. I        |  |