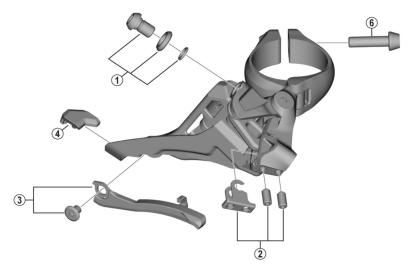

## Middle clamp band type

|                                                                              |           |                                       | FD-M8100 |                         |  |
|------------------------------------------------------------------------------|-----------|---------------------------------------|----------|-------------------------|--|
| ITEM                                                                         | SHIMANO   | DESCRIPTION                           |          | INTERCHANGE-<br>ABILITY |  |
| NO.                                                                          | CODE NO.  | DESCRIPTION                           |          |                         |  |
| 1                                                                            | Y5S898020 | Cable Fixing Bolt Unit (M6 x 9.2)     | A        |                         |  |
| 2                                                                            | Y5R198020 | Stroke Adjust Screws (M4 x 8) & Plate | A        |                         |  |
| 3                                                                            | Y2E098010 | Chain Catcher Unit                    | В        |                         |  |
| 4                                                                            | Y5RC08000 | Rubber Pad B                          | А        |                         |  |
| 5                                                                            | Y5S415000 | Clamp Bolt (M6 x 14.5)                | A        |                         |  |
| 6                                                                            | Y5S207000 | Clamp Bolt (M5 x 18.5)                | A        |                         |  |
| A: Same parts.                                                               |           |                                       |          | May-2019-4602           |  |
| B: Parts are usable, but differ in materials, appearance, finish, size, etc. |           |                                       |          | © Shimano Inc. I        |  |