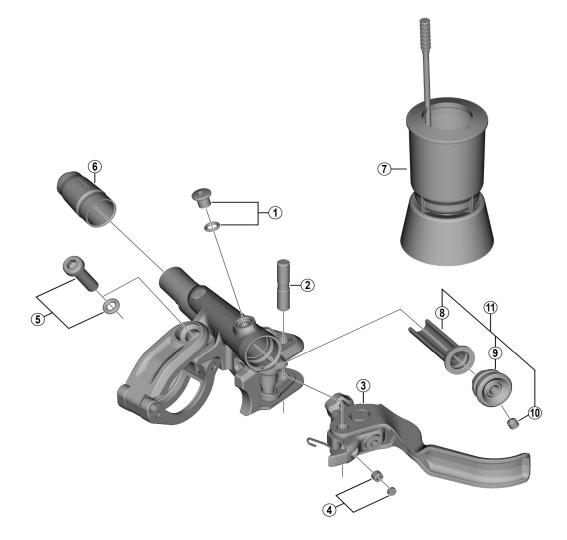

## SLX Brake Lever **BL-M7100** For Disc Brake

| ITEM | SHIMANO   | DESCRIPTION                       |
|------|-----------|-----------------------------------|
| NO.  | CODE NO.  | DESCRIPTION                       |
| 1    | Y8V398010 | Bleed screw (M5 x 4.7) and O-ring |
| 2    | Y8VJ07000 | Lever axle                        |
| 3    | Y2S798010 | R.H. Lever member unit            |
|      | Y2S798020 | L.H. Lever member unit            |
| 4    | Y8V398040 | Lever axle fixing screw and cap   |
| 5    | Y2RR98030 | Clamp screw (M5 x 18) and O-ring  |
| 6    | Y1XJ16000 | Cover                             |
| 7    | Y13000100 | TL-BR003 Funnel unit for M5 screw |
| 8    | Y1XK9801T | Diaphragm                         |
| 9    | Y1XJ9801T | Сар                               |
| 10   | Y8SZ07000 | Fixing screw                      |
| * 11 | Y1XK98030 | Diaphragm unit                    |
|      |           | Sep2022-4595B                     |