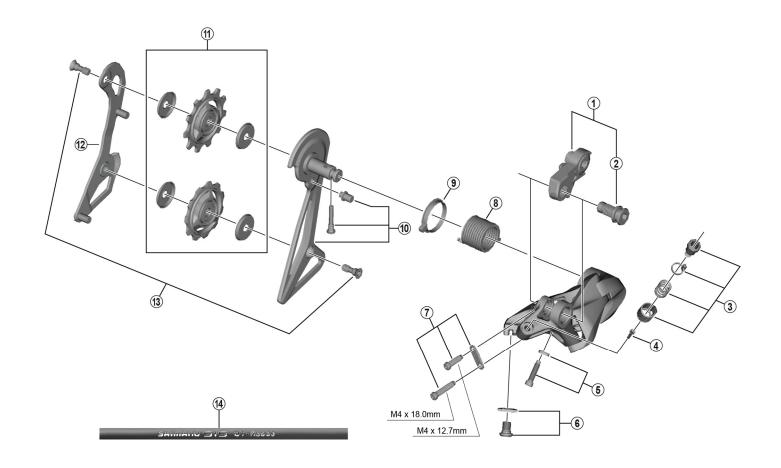

## DURA-ACE Rear Derailleur RD-R9100-SS (11-speed)

| ITEM<br>NO. | SHIMANO<br>CODE NO. | DESCRIPTION                                                                                     |
|-------------|---------------------|-------------------------------------------------------------------------------------------------|
| 1           | Y5ZR98020           | Bracket Axle Unit (for normal type)                                                             |
| 2           | Y5ZR69000           | B-Axle 2 (for Direct Mount type)                                                                |
| * 3         | Y5ZR98030           | Cable Adjusting Bolt Unit                                                                       |
| 4           | Y5PV48000           | Cover with tongue                                                                               |
| 5           | Y5ZR98040           | End Adjusting Bolt & Plate                                                                      |
| 6           | Y5ZR98050           | Cable Fixing Bolt & Plate                                                                       |
| 7           | Y5ZR98060           | Stroke Adjusting Screws & Plate                                                                 |
| 8           | Y5PV17000           | P-Tension Spring                                                                                |
| 9           | Y5PV24000           | P-Seal Ring                                                                                     |
| 10          | Y5ZR98070           | Outer Plate, Plate Stopper Pin & Fixing Bolt                                                    |
| 11          | Y5ZR98010           | Tension & Guide Pulley Set                                                                      |
| 12          | Y5ZR98080           | Inner Plate                                                                                     |
| 13          | Y5XX98130           | Pulley Bolt (2 pcs.)                                                                            |
| 14          | Y0BM98011           | OT-RS900 (Black) 240 mm x 10 pcs. (with Sealed Outer Cap & Outer Cap with Long Tongue)          |
|             | Y0BM98021           | OT-RS900 (White) 240 mm x 10 pcs. (with Sealed Outer Cap & Outer Cap with Long Tongue)          |
|             | Y0BM98031           | OT-RS900 (Red) 240 mm x 10 pcs. (with Sealed Outer Cap & Outer Cap with Long Tongue)            |
|             | Y0BM98041           | OT-RS900 (High-tech gray) 240 mm x 10 pcs. (with Sealed Outer Cap & Outer Cap with Long Tongue) |