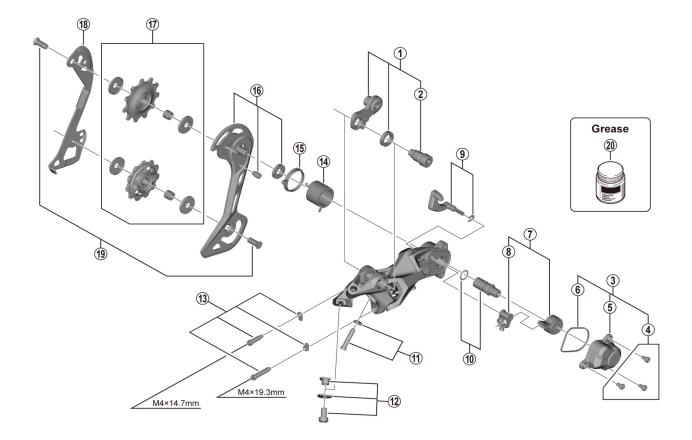

|                                                                              |                     |                                        | 120              | RD-M6000-GS             |        |  |
|------------------------------------------------------------------------------|---------------------|----------------------------------------|------------------|-------------------------|--------|--|
|                                                                              |                     |                                        | RD-M4120         | RD-M6                   |        |  |
| ITEM<br>NO.                                                                  | SHIMANO<br>CODE NO. | DESCRIPTION                            |                  | INTERCHANGE-<br>ABILITY |        |  |
| 1                                                                            | Y3HM98020           | Bracket axle unit (for normal type)    | А                | B                       |        |  |
| 2                                                                            | Y3HM000F0           | B-axle 2 (for direct mount type)       | A                |                         |        |  |
| * 3                                                                          | Y3HM98090           | P-cover unit                           |                  |                         |        |  |
| 4                                                                            | Y5Y198070           | P-cover screw set (3 pcs.)             |                  | Α                       |        |  |
| * 5                                                                          | Y3HM000A0           | P-cover                                |                  |                         |        |  |
| * 6                                                                          | Y3HM000S0           | P-cover packing                        |                  |                         |        |  |
| * 7                                                                          | Y3HM98100           | Stabilizer unit                        |                  |                         |        |  |
| * 8                                                                          | Y3HM98110           | Cam unit                               |                  |                         |        |  |
| 9                                                                            | Y5YX98040           | Switch lever unit and fixing plate     |                  | Α                       |        |  |
| * 10                                                                         | Y3HM98120           | P-axle and O-ring                      |                  |                         |        |  |
| 11                                                                           | Y3HM98040           | End adjust screw (M4 x 19.3) and plate | A                | В                       |        |  |
| 12                                                                           | Y3HM98050           | Cable fixing bolt unit                 | A                |                         |        |  |
| 13                                                                           | Y3HM98060           | Stroke adjusting screws and plate      | А                | В                       |        |  |
| * 14                                                                         | Y3HM000M0           | P-tension spring                       |                  |                         |        |  |
| 15                                                                           | Y5PV24000           | P-seal ring                            |                  | A                       |        |  |
| 16                                                                           | Y3HM98070           | Outer plate assembly (SGS)             |                  | В                       |        |  |
| * 17                                                                         | Y3HM98010           | Tension and guide pulley set           | A                | В                       |        |  |
| 18                                                                           | Y3HM000B0           | Inner plate (SGS)                      | A                | A                       |        |  |
| 19                                                                           | Y3HM98080           | Pulley screw (M5 x 13.7) 2 pcs.        | A                | В                       |        |  |
| 20                                                                           | Y04121000           | New grease for stabilizer (Net. 50 g)  |                  | Α                       |        |  |
| A: Same parts.                                                               |                     |                                        |                  | Dec2021                 | -4676A |  |
| B: Parts are usable, but differ in materials, appearance, finish, size, etc. |                     |                                        | © Shimano Inc. I |                         |        |  |

Absence of mark indicates non-interchangeability. Specifications are subject to change without notice.