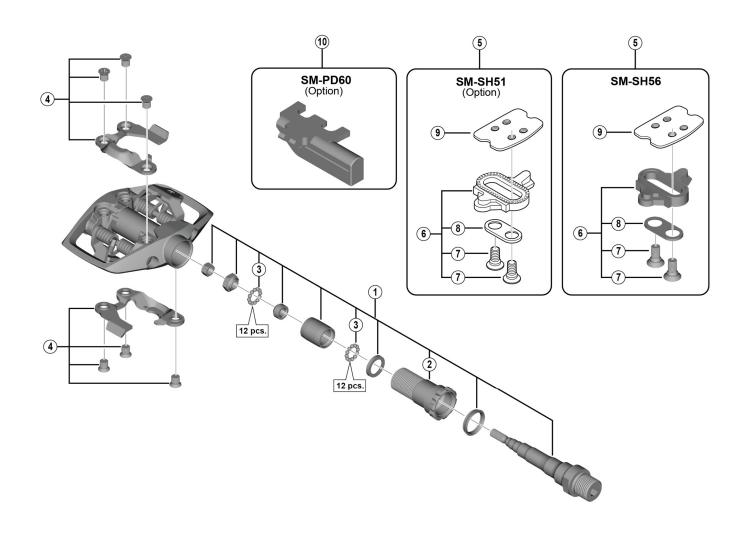

## SPD Pedals PD-ED500

|      |           |                                                                | PD-7421      |    |
|------|-----------|----------------------------------------------------------------|--------------|----|
| ITEM | SHIMANO   | DESCRIPTION                                                    | INTERCHANGE- |    |
| NO.  | CODE NO.  | BEGGIN HON                                                     | ABILI        | ΓY |
| 1    | Y41P98030 | Pedal Axle Assembly (Right / B.C.9/16" x 20T.P.I.)             | Α            |    |
|      | Y41P98020 | Pedal Axle Assembly (Left / B.C.9/16" x 20T.P.I.)              | A            |    |
| 2    | Y43Z13100 | Lock Bolt (Right)                                              | Α            |    |
|      | Y43Z14100 | Lock Bolt (Left)                                               | Α            |    |
| 3    | Y41N98030 | Steel Ball (3/32") 62 pcs.                                     | Α            |    |
| 4    | Y41V98110 | Body Cover (Right) & Fixing Bolts (M5)                         | Α            |    |
|      | Y41V98120 | Body Cover (Left) & Fixing Bolts (M5)                          | Α            |    |
| 5    | Y42498220 | SM-SH51 Cleat Set (Single Release Mode / Pair)                 | A            |    |
|      | Y41S98092 | SM-SH56 Cleat Set (Multiple Release Mode / Pair)               | A            |    |
| 6    | Y42498201 | SM-SH51 Cleat Set w/o Cleat Nut (Single Release Mode / Pair)   | Α            |    |
|      | Y41S98100 | SM-SH56 Cleat Set w/o Cleat Nut (Multiple Release Mode / Pair) | A            |    |
| 7    | Y41704030 | Cleat Fixing Bolt (1 pc.)                                      | Α            |    |
| 8    | Y42423000 | Cleat Adapter (1 pc.)                                          | A            |    |
| 9    | YL0E04000 | Cleat Nut (1 pc.)                                              | A            |    |
| * 10 | Y40Z98010 | SM-PD60 Reflector Unit Standard/AS(Pair/Option)                | Α            |    |
| 4 0  |           | ·                                                              |              |    |

A: Same parts.

Nov.-2018-4178A

© Shimano Inc. I

B: Parts are usable, but differ in materials, appearance, finish, size, etc. Absence of mark indicates non-interchangeability.