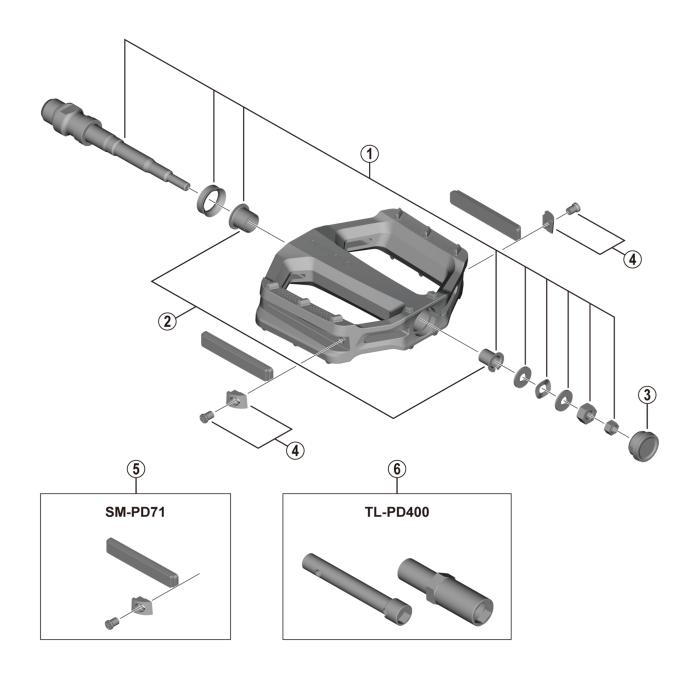

|                |           |                                                    | PD-(                    |  |              |  |  |
|----------------|-----------|----------------------------------------------------|-------------------------|--|--------------|--|--|
| ITEM           | SHIMANO   | DESCRIPTION                                        | INTERCHANGE-<br>ABILITY |  |              |  |  |
| NO.            | CODE NO.  | DESCRIPTION                                        |                         |  |              |  |  |
| 1              | YL8Y98010 | Pedal axle assembly (right / B.C.9/16" x 20T.P.I.) | В                       |  |              |  |  |
|                | YL8Y98020 | Pedal axle assembly (left / B.C.9/16" x 20T.P.I.)  | В                       |  |              |  |  |
| 2              | YL8Y98060 | Inner bush and outer bush                          | Α                       |  |              |  |  |
| 3              | YL8Y11000 | Сар                                                |                         |  |              |  |  |
| 4              | YL8Y98030 | Reflector fixing screw and plate (right)           |                         |  |              |  |  |
|                | YL8Y98040 | Reflector fixing screw and plate (left)            |                         |  |              |  |  |
| 5              | YL8Y98050 | SM-PD71 Reflector unit (4 pcs.)                    |                         |  |              |  |  |
| 6              | Y40098020 | TL-PD400 Cone adjusting tool set                   | Α                       |  |              |  |  |
| A: Same parts. |           |                                                    |                         |  | Dec2021-4911 |  |  |