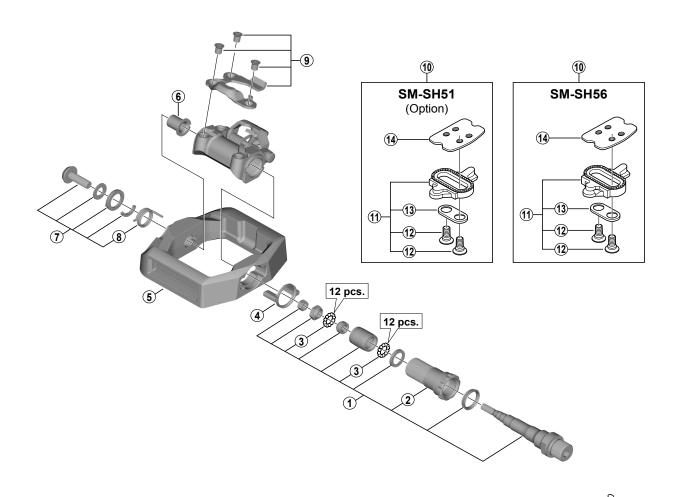

## PD-T421

|             |                     |                                                                | Ą                       |  |  |
|-------------|---------------------|----------------------------------------------------------------|-------------------------|--|--|
| ITEM<br>NO. | SHIMANO<br>CODE NO. | DESCRIPTION                                                    | INTERCHANGE-<br>ABILITY |  |  |
| 1           | Y41P98030           | Pedal Axle Assembly (Right / B.C.9/16" x 20T.P.I.)             | Α                       |  |  |
|             | Y41P98020           | Pedal Axle Assembly (Left / B.C.9/16" x 20T.P.I.)              | Α                       |  |  |
| 2           | Y43Z13100           | Lock Bolt (Right)                                              | Α                       |  |  |
|             | Y43Z14100           | Lock Bolt (Left)                                               | Α                       |  |  |
| 3           | Y41N98030           | Steel Ball (3/32") 62 pcs.                                     | Α                       |  |  |
| 4           | Y41V14000           | Axle Sleeve                                                    | Α                       |  |  |
| 5           | YL8598010           | Cage (Right) & Reflector                                       |                         |  |  |
|             | YL8598020           | Cage (Left) & Reflector                                        |                         |  |  |
|             | YL8598030           | Cage (Right) & Reflector (AS)                                  |                         |  |  |
|             | YL8598040           | Cage (Left) & Reflector (AS)                                   |                         |  |  |
| 6           | Y41V13000           | Sleeve                                                         | Α                       |  |  |
| 7           | Y41V98090           | Cage Fixing Bolt Unit (Right)                                  | Α                       |  |  |
|             | Y41V98100           | Cage Fixing Bolt Unit (Left)                                   | Α                       |  |  |
| 8           | Y41V09000           | Cage Spring (Right)                                            | Α                       |  |  |
|             | Y41V10000           | Cage Spring (Left)                                             | Α                       |  |  |
| 9           | Y41V98110           | Body Cover (Right) & Fixing Bolts (M5)                         | Α                       |  |  |
|             | Y41V98120           | Body Cover (Left) & Fixing Bolts (M5)                          | Α                       |  |  |
| 10          | Y42498220           | SM-SH51 Cleat Set (Single Release Mode / Pair)                 | Α                       |  |  |
|             | Y41S98092           | SM-SH56 Cleat Set (Multiple Release Mode / Pair)               | Α                       |  |  |
| 11          | Y42498201           | SM-SH51 Cleat Set w/o Cleat Nut (Single Release Mode / Pair)   | Α                       |  |  |
|             | Y41S98100           | SM-SH56 Cleat Set w/o Cleat Nut (Multiple Release Mode / Pair) | Α                       |  |  |
| 12          | Y41704030           | Cleat Fixing Bolt (1 pc.)                                      | Α                       |  |  |
| 13          | Y42423000           | Cleat Adapter (1 pc.)                                          | Α                       |  |  |
| 14          | YL0E04000           | Cleat Nut (1 pc.)                                              | Α                       |  |  |