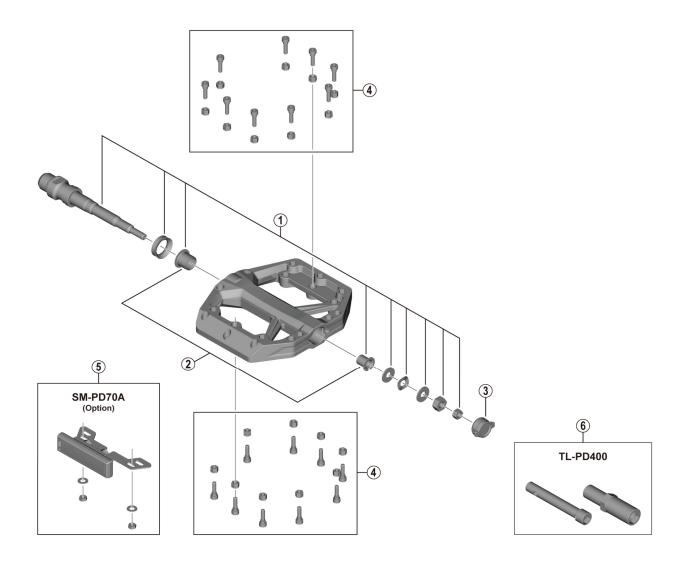

|                |           |                                                    | PD-EI                   |  |         |
|----------------|-----------|----------------------------------------------------|-------------------------|--|---------|
| ITEM           | SHIMANO   | DESCRIPTION                                        | INTERCHANGE-<br>ABILITY |  |         |
| NO.            | CODE NO.  | DESCRIPTION                                        |                         |  |         |
| 1              | YL8X98010 | Pedal axle assembly (right / B.C.9/16" x 20T.P.I.) | В                       |  |         |
|                | YL8X98020 | Pedal axle assembly (left / B.C.9/16" x 20T.P.I.)  | В                       |  |         |
| 2              | YL8Y98060 | Inner bush and outer bush                          | Α                       |  |         |
| 3              | YL8X05000 | End cap                                            |                         |  |         |
| 4              | YL8X98030 | Pin bolt and nut (9 pcs.)                          |                         |  | ·       |
| 5              | YL8X98040 | SM-PD70A Reflector unit (4 pcs./option)            |                         |  |         |
| 6              | Y40098020 | TL-PD400 Cone adjusting tool set                   | Α                       |  |         |
| A: Same parts. |           |                                                    |                         |  | 22-4892 |

B: Parts are usable, but differ in materials, appearance, finish, size, etc.

Absence of mark indicates non-interchangeability.

 $\ensuremath{\hbox{$\bigcirc$}}$  Shimano Inc. I

Specifications are subject to change without notice.