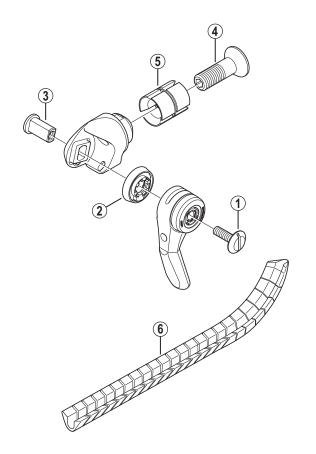

## **For Front Lever**

## For Rear Lever

| ITEM<br>NO. | SHIMANO<br>CODE NO. | DESCRIPTION                            | INTERCHANGE-<br>ABILITY |
|-------------|---------------------|----------------------------------------|-------------------------|
| 1           | Y6RP02000           | Lever Fixing Screw (M5 x 19) for Rear  | Α                       |
|             | Y65A24200           | Lever Fixing Screw (M5 x 17) for Front | Α                       |
| 2           | Y6J601000           | Adaptor for Rear                       | Α                       |
|             | Y64343010           | Adaptor for Front                      | Α                       |
| 3           | Y6RP50000           | Lever Axle                             | Α                       |
| 4           | Y6RP49000           | Lever Fixing Bolt                      | Α                       |
| 5           | Y62890010           | Segment Unit                           | Α                       |
| 6           | Y86B22000           | Outer Cable Guide                      | A                       |