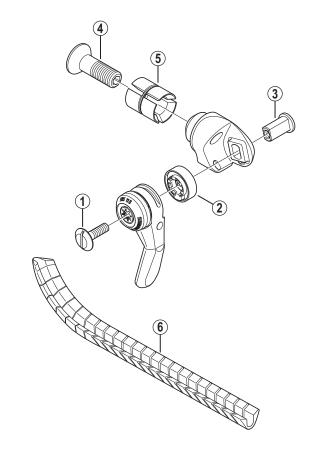

## **For Front Lever**

## For Rear Lever

| ITEM<br>NO. | SHIMANO<br>CODE NO. | DESCRIPTION                            | INTERCHANGE-<br>ABILITY |
|-------------|---------------------|----------------------------------------|-------------------------|
| 1           | Y6RP02000           | Lever Fixing Screw (M5 x 19) for Rear  | Α                       |
|             | Y65A24200           | Lever Fixing Screw (M5 x 17) for Front | Α                       |
| 2           | Y6J601000           | Adaptor for Rear                       | Α                       |
|             | Y64343010           | Adaptor for Front                      | Α                       |
| 3           | Y6RP50000           | Lever Axle                             | Α                       |
| 4           | Y6RP49000           | Lever Fixing Bolt                      | Α                       |
| 5           | Y62890010           | Segment Unit                           | Α                       |
| 6           | Y86B22000           | Outer Cable Guide                      | A                       |